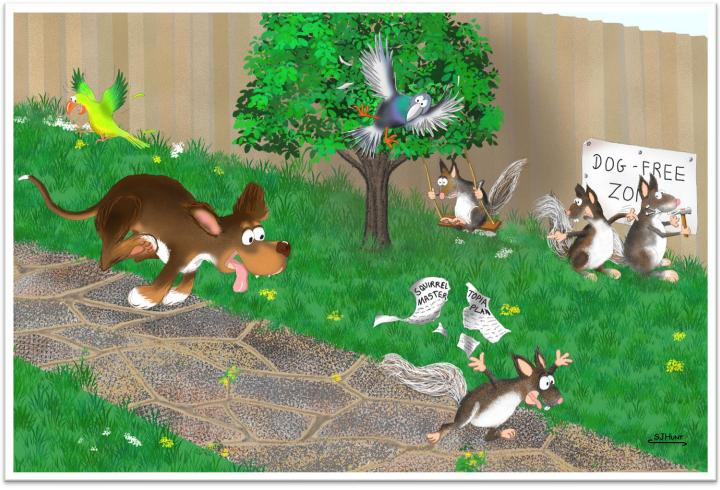

### January

Just when they thought it was safe to return to the garden...

| Sunday | Monday       | Tuesday | Wednesday            | Thursday | Friday | Saturday |
|--------|--------------|---------|----------------------|----------|--------|----------|
|        |              |         | 1 UK Bank<br>Holiday | 2        | 3      | 4        |
| 5      | 6            | 7       | 8                    | 9        | 10     | 11       |
| 12     | 13 Full moon | 14      | 15                   | 16       | 17     | 18       |
| 19     | 20           | 21      | 22                   | 23       | 24     | 25       |
| 26     | 27           | 28      | 29                   | 30       | 31     |          |