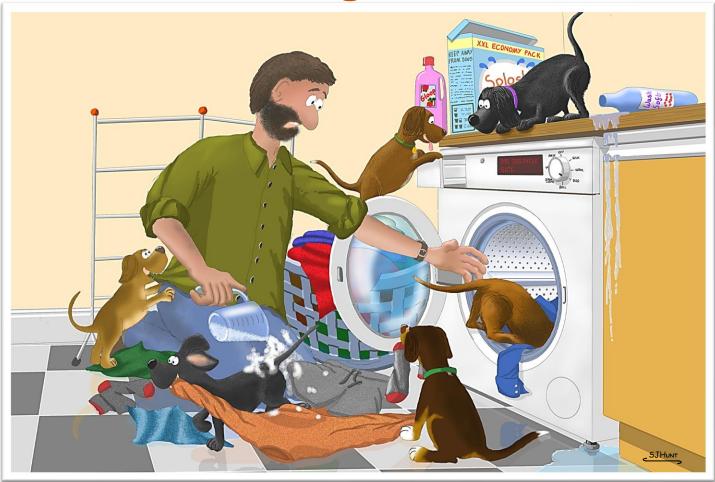

#### The importance of determining the correct diet for your new dog.

| Sunday          | Monday         | Tuesday      | Wednesday | Thursday | Friday       | Saturday |
|-----------------|----------------|--------------|-----------|----------|--------------|----------|
|                 |                |              |           |          |              | 1        |
| 2               | 3              | 4            | 5         | 6        | 7            | 8        |
| 9               | 10             | 11           | 12        | 13       | 14 Full moon | 15       |
| 16              | 17             | 18           | 19        | 20       | 21           | 22       |
| 23              | 24             | 25           | 26        | 27       | 28           | 29       |
| A RECORDER TO A | British Summer | A CARE AND A |           |          |              |          |