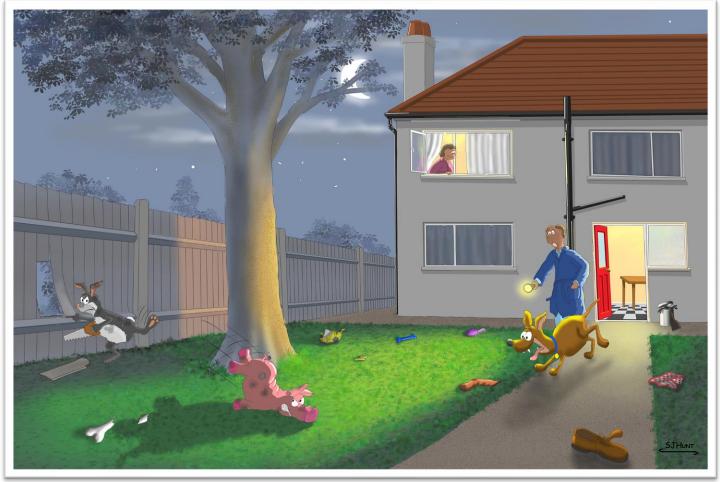

## February

The first morning.

| Sunday | Monday | Tuesday | Wednesday    | Thursday | Friday | Saturday |
|--------|--------|---------|--------------|----------|--------|----------|
|        |        |         |              |          |        | 1        |
| 2      | 3      | 4       | 5            | 6        | 7      | 8        |
| 9      | 10     | 11      | 12 Full moon | 13       | 14     | 15       |
| 16     | 17     | 18      | 19           | 20       | 21     | 22       |
| 23     | 24     | 25      | 26           | 27       | 28     |          |