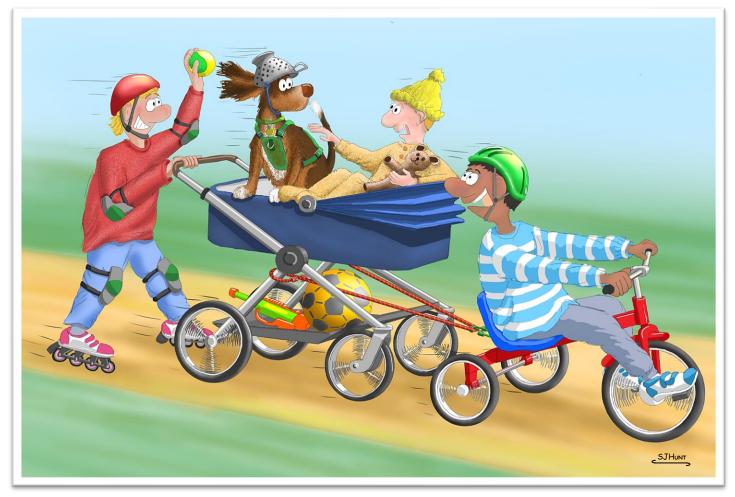

## May

First attempts at puppy socialisation.

| Sunday | Monday                | Tuesday | Wednesday | Thursday | Friday | Saturday |
|--------|-----------------------|---------|-----------|----------|--------|----------|
|        |                       |         |           | 1        | 2      | 3        |
| 4      | 5 UK Bank<br>Holiday  | 6       | 7         | 8        | 9      | 10       |
| 11     | 12 Full moon          | 13      | 14        | 15       | 16     | 17       |
| 18     | 19                    | 20      | 21        | 22       | 23     | 24       |
| 25     | 26 UK Bank<br>Holiday | 27      | 28        | 29       | 30     | 31       |