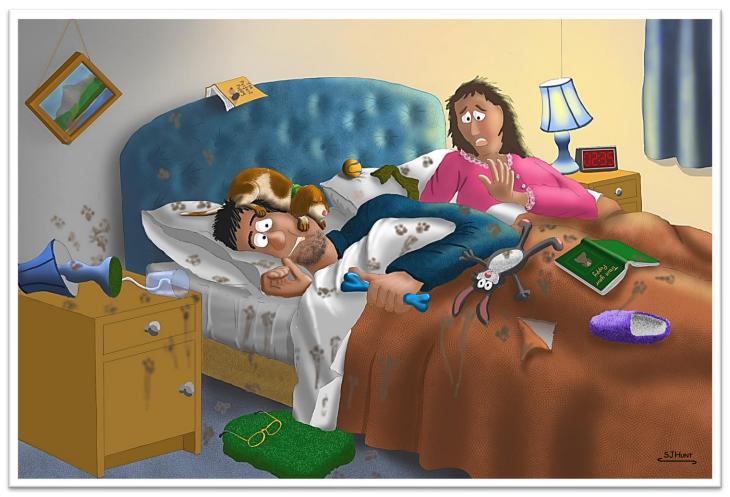

### October

Still Granny's little puppy.

| Sunday                                                                          | Monday | Tuesday     | Wednesday | Thursday | Friday | Saturday |
|---------------------------------------------------------------------------------|--------|-------------|-----------|----------|--------|----------|
|                                                                                 |        |             | 1         | 2        | 3      | 4        |
| 5                                                                               | 6      | 7 Full moon | 8         | 9        | 10     | 11       |
| 12                                                                              | 13     | 14          | 15        | 16       | 17     | 18       |
| 19                                                                              | 20     | 21          | 22        | 23       | 24     | 25       |
| 26 British<br>Summer Time ends<br>(you get 1 extra hour<br>in bed this morning) | 27     | 28          | 29        | 30       | 31     |          |