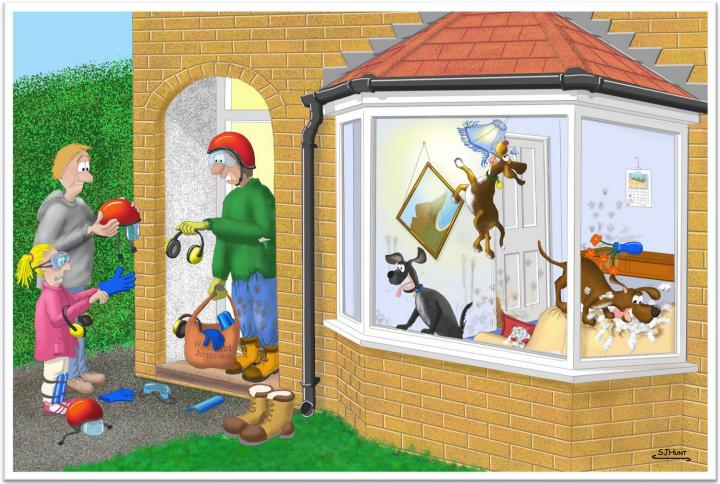

#### Stocking up on essential supplies.

| Sunday                         | Monday                | Tuesday | Wednesday | Thursday | Friday         | Saturday |
|--------------------------------|-----------------------|---------|-----------|----------|----------------|----------|
|                                |                       | 1       | 2         | 3        | 4              | 5        |
| 6                              | 7                     | 8       | 9         | 10       | 11             | 12       |
| 13 Full moon<br>Palm<br>Sunday | 14                    | 15      | 16        | 17       | 18 Good Friday | 19       |
| 20 Easter<br>Sunday            | 21 UK Bank<br>Holiday | 22      | 23        | 24       | 25             | 26       |
| 27                             | 28                    | 29      | 30        |          |                |          |