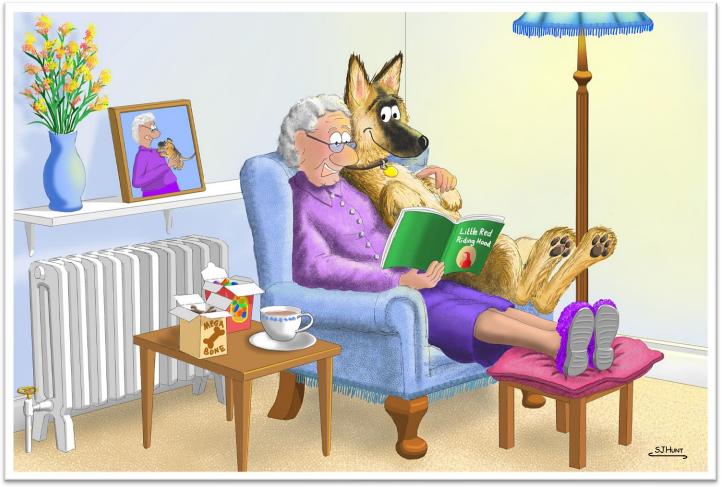

### January

Just when they thought it was safe to return to the garden...

| Sunday | Monday       | Tuesday | Wednesday            | Thursday | Friday | Saturday |
|--------|--------------|---------|----------------------|----------|--------|----------|
|        |              |         | 1 UK Bank<br>Holiday | 2        | 3      | 4        |
| 5      | 6            | 7       | 8                    | 9        | 10     | 11       |
| 12     | 13 Full moon | 14      | 15                   | 16       | 17     | 18       |
| 19     | 20           | 21      | 22                   | 23       | 24     | 25       |
| 26     | 27           | 28      | 29                   | 30       | 31     |          |