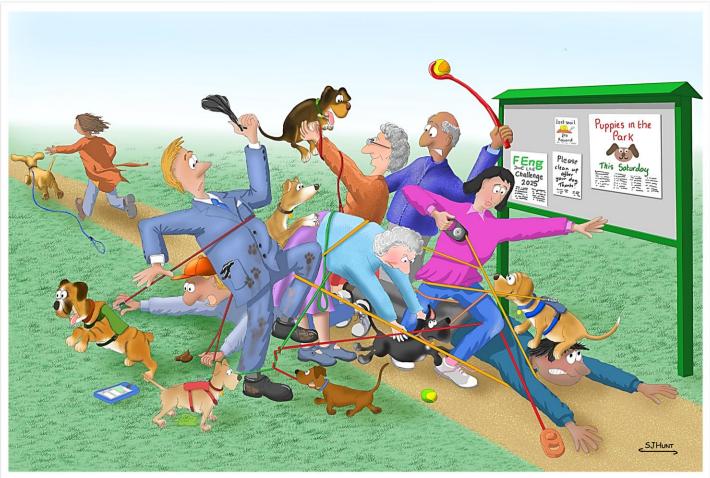

### January

Just when they thought it was safe to return to the garden...

| Sunday | Monday       | Tuesday | Wednesday            | Thursday | Friday | Saturday |
|--------|--------------|---------|----------------------|----------|--------|----------|
|        |              |         | 1 UK Bank<br>Holiday | 2        | 3      | 4        |
| 5      | 6            | 7       | 8                    | 9        | 10     | 11       |
| 12     | 13 Full moon | 14      | 15                   | 16       | 17     | 18       |
| 19     | 20           | 21      | 22                   | 23       | 24     | 25       |
| 26     | 27           | 28      | 29                   | 30       | 31     |          |