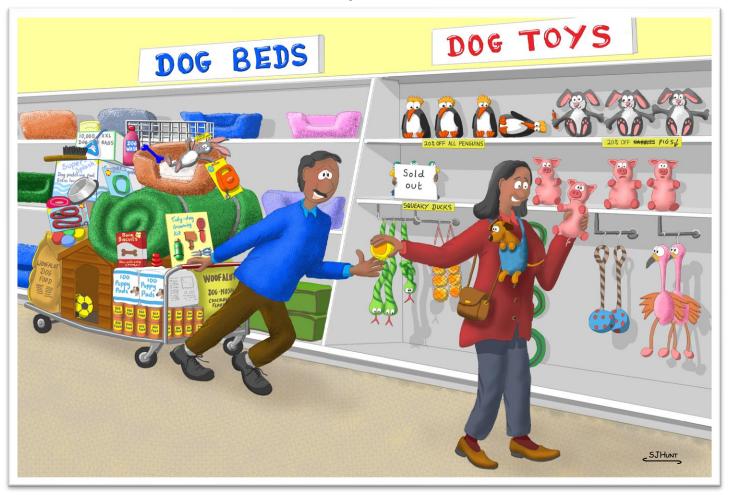

#### Stocking up on essential supplies.

| Sunday                         | Monday                | Tuesday | Wednesday | Thursday | Friday         | Saturday |
|--------------------------------|-----------------------|---------|-----------|----------|----------------|----------|
|                                |                       | 1       | 2         | 3        | 4              | 5        |
| 6                              | 7                     | 8       | 9         | 10       | 11             | 12       |
| 13 Full moon<br>Palm<br>Sunday | 14                    | 15      | 16        | 17       | 18 Good Friday | 19       |
| 20 Easter<br>Sunday            | 21 UK Bank<br>Holiday | 22      | 23        | 24       | 25             | 26       |
| 27                             | 28                    | 29      | 30        |          |                |          |