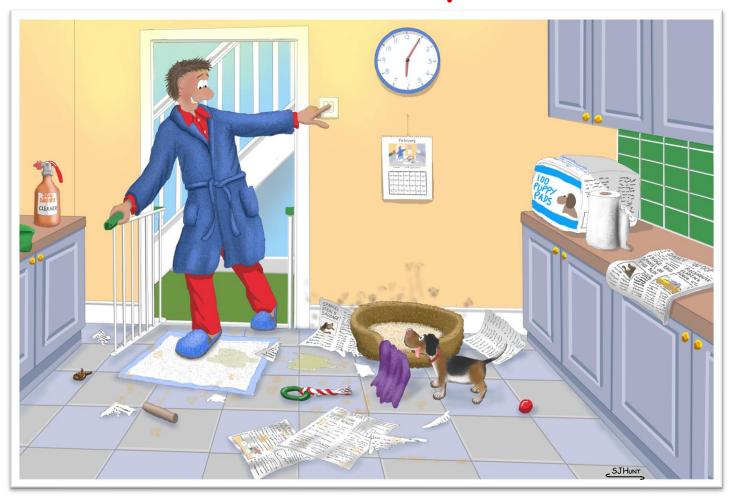

## February

The first morning.

| Sunday | Monday | Tuesday | Wednesday    | Thursday | Friday | Saturday |
|--------|--------|---------|--------------|----------|--------|----------|
|        |        |         |              |          |        | 1        |
| 2      | 3      | 4       | 5            | 6        | 7      | 8        |
| 9      | 10     | 11      | 12 Full moon | 13       | 14     | 15       |
| 16     | 17     | 18      | 19           | 20       | 21     | 22       |
| 23     | 24     | 25      | 26           | 27       | 28     |          |